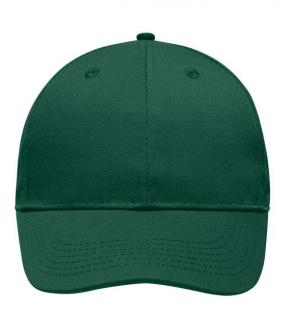

## High-quality 6 panel cap

Durable, hard-wearing mixed material 6 embroidered ventilation holes 6 decorative stitching lines on the peak Laminated front panels Pleasant to wear due to padded sweatband Clip fastener in mat silver with metal eyelet